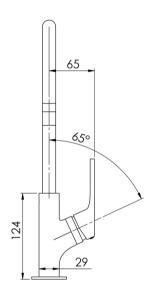

# **VIVID SLIMLINE OVAL**

# VIVID SLIMLINE OVAL SINK MIXER 220MM GOOSENECK









#### **AVAILABLE IN**











VV733 CHR Chrome

VV733-40 Brushed Nickel Matte Black

VV733 MB

Brushed Gold

### **INFORMATION**

Temperature Rating 1 - 75°C

Pressure Rating 150 - 500kPa





## **MAINTENANCE AND CARE:**

- All surfaces should be cleaned with mild liquid detergent or soap and water.
- Do not use cream cleaners or citrus based cleaning products, as they are abrasive.
- Use of unsuitable cleaning agents may damage the surface.
- Any damage caused in this way will not be covered by warranty.

Please visit https://www.phoenixtapware.com.au/warranty to view the full warranty