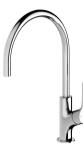

# **VIVID SLIMLINE OVAL**

# VIVID SLIMLINE OVAL SINK MIXER 220MM GOOSENECK









#### **AVAILABLE IN**











VV733 CHR Chrome

VV733-40 Brushed Nickel Matte Black

VV733 MB

Brushed Gold

### **INFORMATION**

Temperature Rating 1 - 75°C

Pressure Rating 150 - 500kPa





## **MAINTENANCE AND CARE:**

- All surfaces should be cleaned with mild liquid detergent or soap and water.
- Do not use cream cleaners or citrus based cleaning products, as they are abrasive.
- Use of unsuitable cleaning agents may damage the surface.
- Any damage caused in this way will not be covered by warranty.

Please visit https://www.phoenixtapware.com.au/warranty to view the full warranty