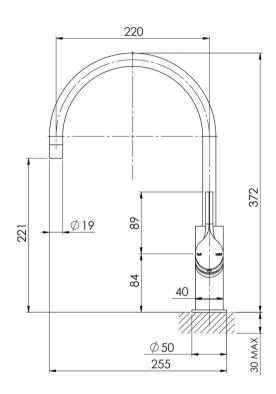

# **VIVID SLIMLINE OVAL**

# VIVID SLIMLINE OVAL SINK MIXER 220MM GOOSENECK









#### **AVAILABLE IN**











VV733 CHR Chrome

VV733-40 Brushed Nickel Matte Black

VV733 MB

Brushed Gold

### **INFORMATION**

Temperature Rating 1 - 75°C

Pressure Rating 150 - 500kPa





## **MAINTENANCE AND CARE:**

- All surfaces should be cleaned with mild liquid detergent or soap and water.
- Do not use cream cleaners or citrus based cleaning products, as they are abrasive.
- Use of unsuitable cleaning agents may damage the surface.
- Any damage caused in this way will not be covered by warranty.

Please visit https://www.phoenixtapware.com.au/warranty to view the full warranty